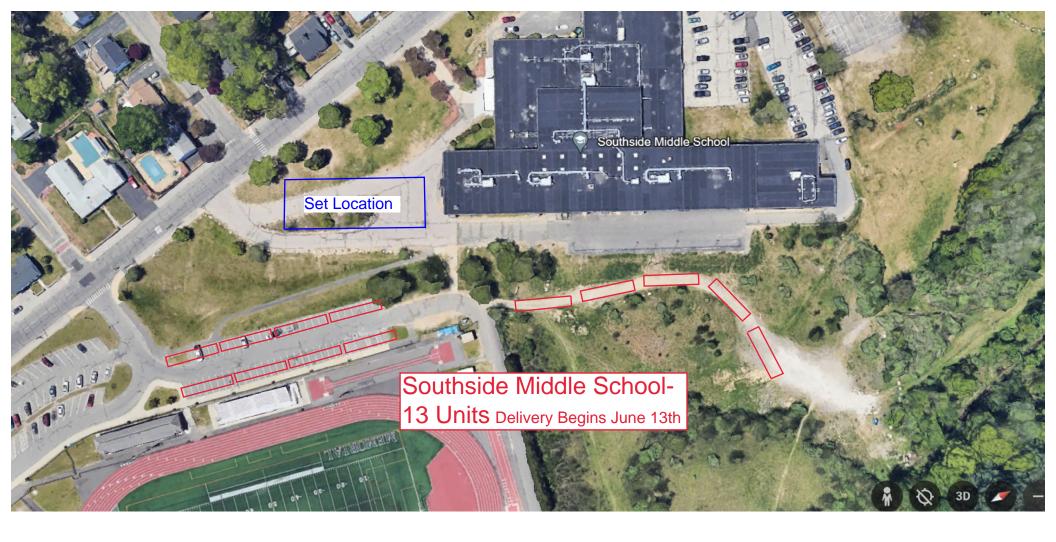

The modular project proceeds forward with continued coordination with Triumph Modular. The modular units remain on schedule and are expected to be delivered in late May and June. Consigli Construction has been selected as the Construction Manager ("CM") to manage the Modular Project. Programming continues for the Middle School Projects. The enabling sitework mobilization begins May 1<sup>st</sup>, with temporary fencing and survey controls being established. Consigli and the project team have continued their weekly communication with Eversource regarding power coordination for the various modular sites, which remains a critical path element to the modular projects.

#### Next 30 days:

- Issue Middle Schools RFQ and proceed to RFP.
- Issue Beech Elementary School RFQ and proceed to RFP.
- Execute GMP Consigli
- Begin sitework.
- Install utility connections.
- Continue coordination between Consigli / Triumph
  - o Receive Modulars
  - o Confirm foundation/bearing plate installation schedule.