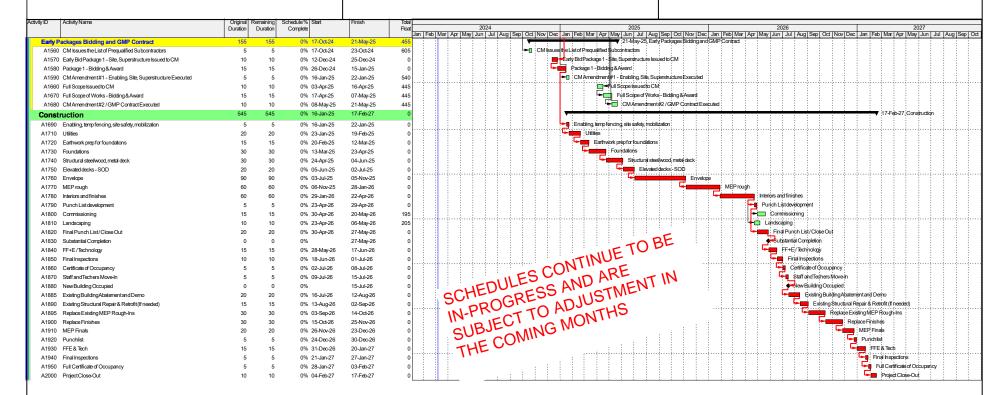

#### VI. PROJECT SCHEDULE

LeftField has been developing the existing schedule. LeftField has transferred the received schedule into a LeftField formatted schedule. A summary of all six project schedules 'rolled up' and individual project schedules can be found in Attachment C of this report. Please note that the individual schedules and overall 'rolled up' schedule remains a work in progress. LeftField will be amending the individual project schedules based on a more thorough review of each individual project and anticipated scope. Based on the initial review, the CM procurement for the Middle Schools has commenced.

Programming for the Middle Schools and Beech has continued throughout April.

As Consigli continues coordinating the modular projects and receives subcontractor feedback and award of sitework scope, a refined detailed schedule will follow.