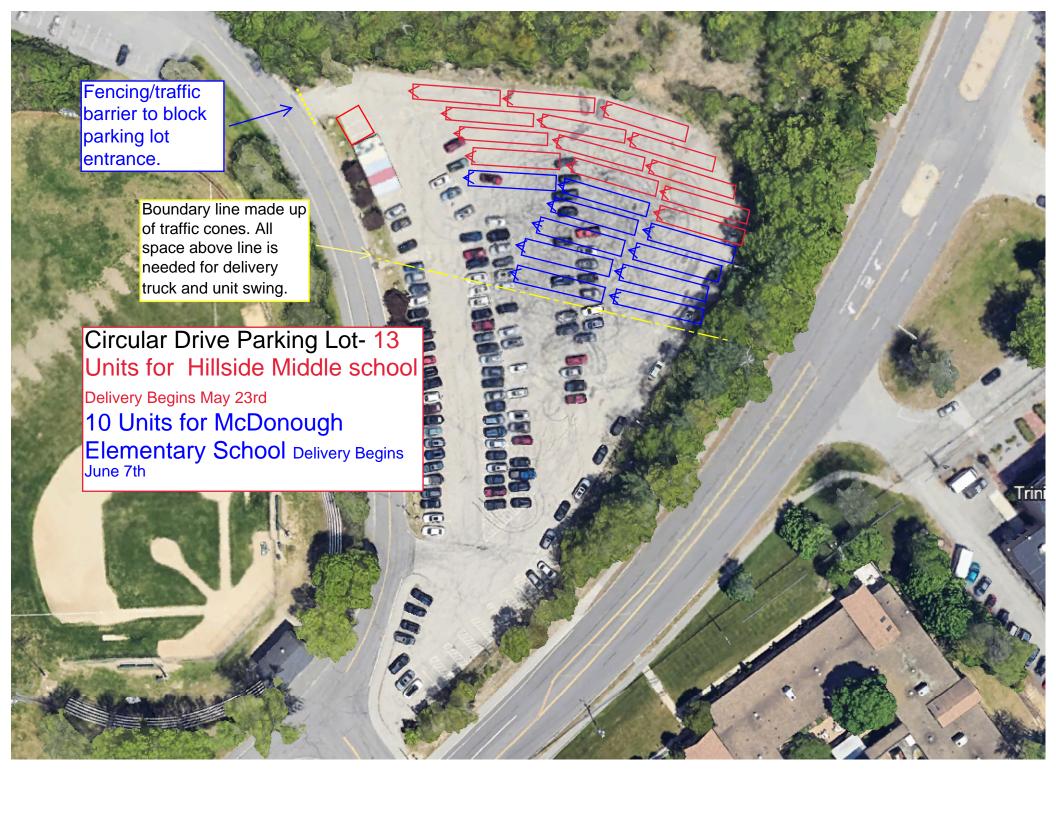

The modular project proceeds forward with continued coordination with Triumph Modular. The modular units remain on schedule and are expected to be delivered in late May and June. Consigli Construction has been selected as the Construction Manager ("CM") to manage the Modular Project. Programming continues for the Middle School Projects. The enabling sitework mobilization begins May 1<sup>st</sup>, with temporary fencing and survey controls being established. Consigli and the project team have continued their weekly communication with Eversource regarding power coordination for the various modular sites, which remains a critical path element to the modular projects.

#### Next 30 days:

- Issue Middle Schools RFQ and proceed to RFP.
- Issue Beech Elementary School RFQ and proceed to RFP.
- Execute GMP Consigli
- Begin sitework.
- Install utility connections.
- Continue coordination between Consigli / Triumph
  - o Receive Modulars
  - o Confirm foundation/bearing plate installation schedule.