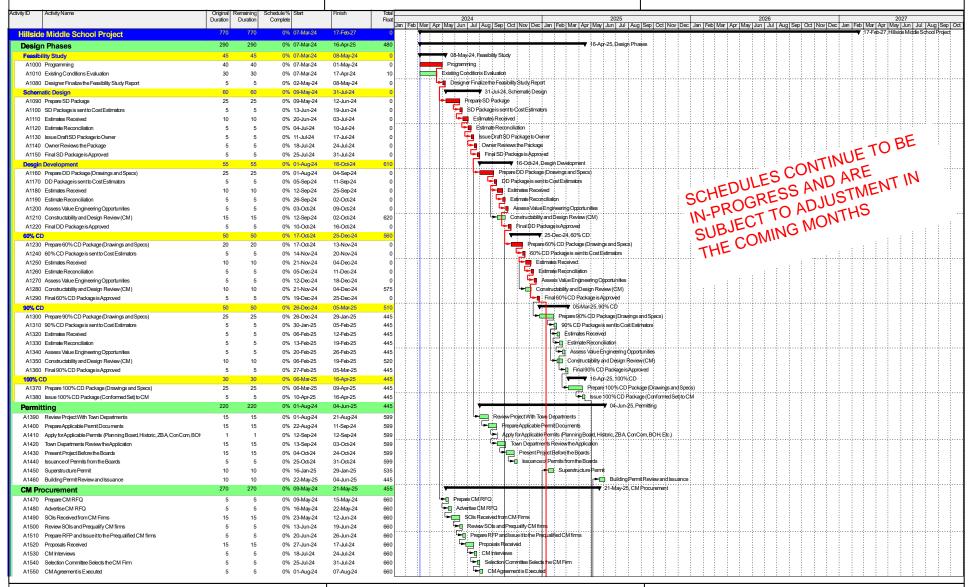

#### VI. PROJECT SCHEDULE

LeftField has been developing the existing schedule. LeftField has transferred the received schedule into a LeftField formatted schedule. A summary of all six project schedules 'rolled up' and individual project schedules can be found in Attachment C of this report. Please note that the individual schedules and overall 'rolled up' schedule remains a work in progress. LeftField will be amending the individual project schedules based on a more thorough review of each individual project and anticipated scope. Based on the initial review, the CM procurement for the Middle Schools has commenced.

Programming for the Middle Schools and Beech has continued throughout April.

As Consigli continues coordinating the modular projects and receives subcontractor feedback and award of sitework scope, a refined detailed schedule will follow.