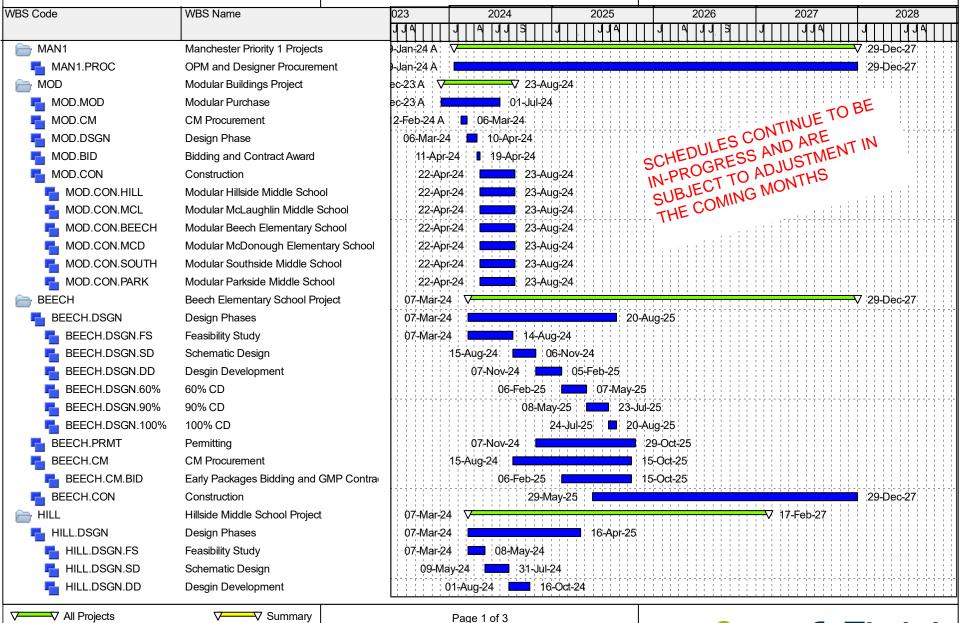

#### VI. PROJECT SCHEDULE

LeftField has been developing the existing schedule. LeftField has transferred the received schedule into a LeftField formatted schedule. A summary of all six project schedules 'rolled up' and individual project schedules can be found in Attachment C of this report. Please note that the individual schedules and overall 'rolled up' schedule remains a work in progress. LeftField will be amending the individual project schedules based on a more thorough review of each individual project and anticipated scope. Based on the initial review, the CM procurement for the Middle Schools has commenced.

Programming for the Middle Schools and Beech has continued throughout April.

As Consigli continues coordinating the modular projects and receives subcontractor feedback and award of sitework scope, a refined detailed schedule will follow.