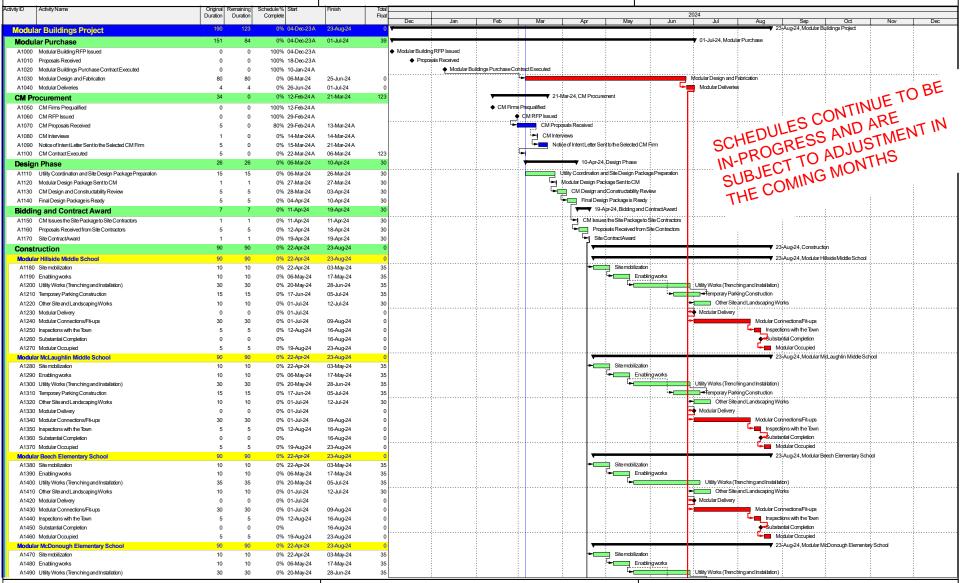

#### VI. PROJECT SCHEDULE

LeftField has been developing the existing schedule. LeftField has transferred the received schedule into a LeftField formatted schedule. A summary of all six project schedules 'rolled up' and individual project schedules can be found in Attachment C of this report. Please note that the individual schedules and overall 'rolled up' schedule remains a work in progress. LeftField will be amending the individual project schedules based on a more thorough review of each individual project and anticipated scope. Based on the initial review, the CM procurement for the Middle Schools has commenced.

Programming for the Middle Schools and Beech has continued throughout April.

As Consigli continues coordinating the modular projects and receives subcontractor feedback and award of sitework scope, a refined detailed schedule will follow.