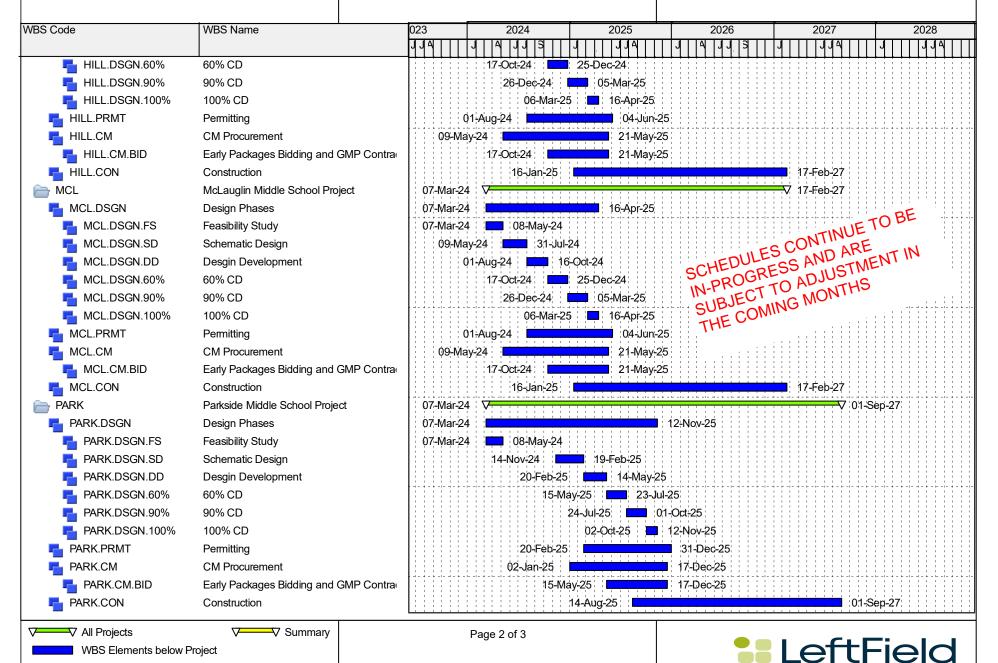

#### VI. PROJECT SCHEDULE

LeftField has been developing the existing schedule. LeftField has transferred the received schedule into a LeftField formatted schedule. A summary of all six project schedules 'rolled up' and individual project schedules can be found in Attachment C of this report. Please note that the individual schedules and overall 'rolled up' schedule remains a work in progress. LeftField will be amending the individual project schedules based on a more thorough review of each individual project and anticipated scope. Based on the initial review, the CM procurement for the Middle Schools has commenced.

Programming for the Middle Schools and Beech has continued throughout April.

As Consigli continues coordinating the modular projects and receives subcontractor feedback and award of sitework scope, a refined detailed schedule will follow.