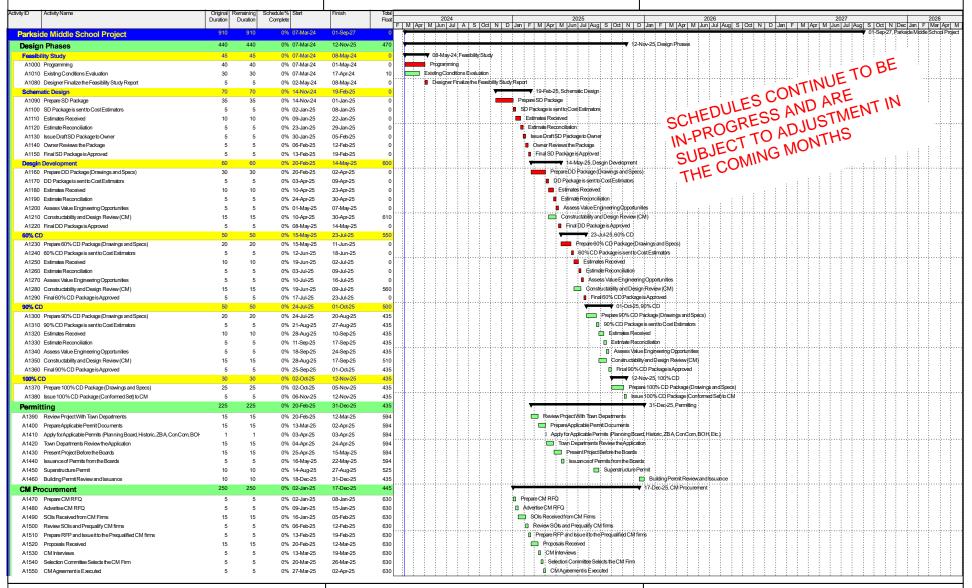

#### VI. PROJECT SCHEDULE

LeftField has been developing the existing schedule. LeftField has transferred the received schedule into a LeftField formatted schedule. A summary of all six project schedules 'rolled up' and individual project schedules can be found in Attachment C of this report. Please note that the individual schedules and overall 'rolled up' schedule remains a work in progress. LeftField will be amending the individual project schedules based on a more thorough review of each individual project and anticipated scope. Based on the initial review, the CM procurement for the Middle Schools has commenced.

Programming for the Middle Schools and Beech has continued throughout April.

As Consigli continues coordinating the modular projects and receives subcontractor feedback and award of sitework scope, a refined detailed schedule will follow.