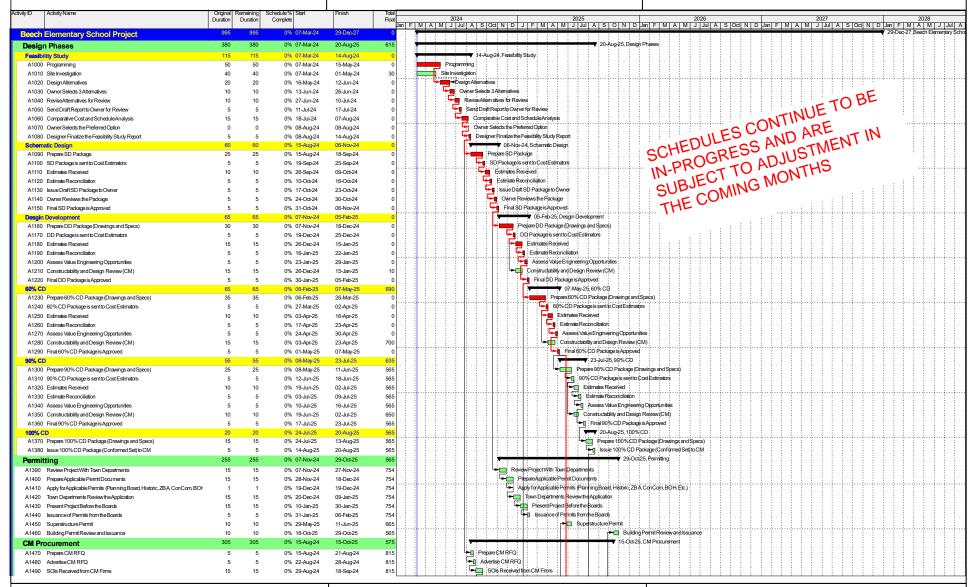

#### VI. PROJECT SCHEDULE

LeftField has been developing the existing schedule. LeftField has transferred the received schedule into a LeftField formatted schedule. A summary of all six project schedules 'rolled up' and individual project schedules can be found in Attachment C of this report. Please note that the individual schedules and overall 'rolled up' schedule remains a work in progress. LeftField will be amending the individual project schedules based on a more thorough review of each individual project and anticipated scope. Based on the initial review, the CM procurement for the Middle Schools has commenced.

Programming for the Middle Schools and Beech has continued throughout April.

As Consigli continues coordinating the modular projects and receives subcontractor feedback and award of sitework scope, a refined detailed schedule will follow.