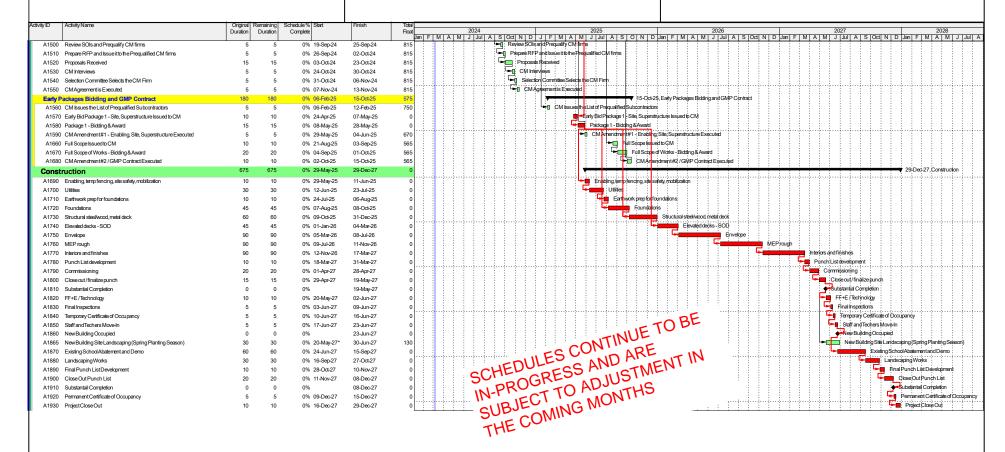

#### VI. PROJECT SCHEDULE

LeftField has been developing the existing schedule. LeftField has transferred the received schedule into a LeftField formatted schedule. A summary of all six project schedules 'rolled up' and individual project schedules can be found in Attachment C of this report. Please note that the individual schedules and overall 'rolled up' schedule remains a work in progress. LeftField will be amending the individual project schedules based on a more thorough review of each individual project and anticipated scope. Based on the initial review, the CM procurement for the Middle Schools has commenced.

Programming for the Middle Schools and Beech has continued throughout April.

As Consigli continues coordinating the modular projects and receives subcontractor feedback and award of sitework scope, a refined detailed schedule will follow.