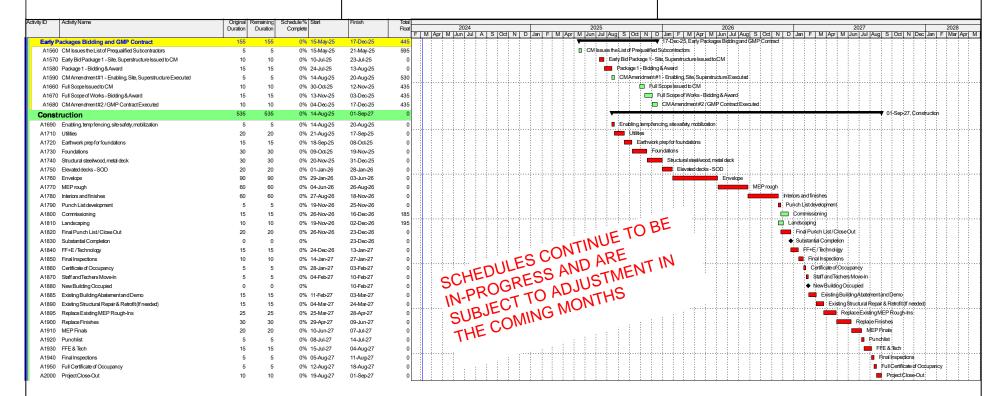

#### VI. PROJECT SCHEDULE

LeftField has been developing the existing schedule. LeftField has transferred the received schedule into a LeftField formatted schedule. A summary of all six project schedules 'rolled up' and individual project schedules can be found in Attachment C of this report. Please note that the individual schedules and overall 'rolled up' schedule remains a work in progress. LeftField will be amending the individual project schedules based on a more thorough review of each individual project and anticipated scope. Based on the initial review, the CM procurement for the Middle Schools has commenced.

Programming for the Middle Schools and Beech has continued throughout April.

As Consigli continues coordinating the modular projects and receives subcontractor feedback and award of sitework scope, a refined detailed schedule will follow.