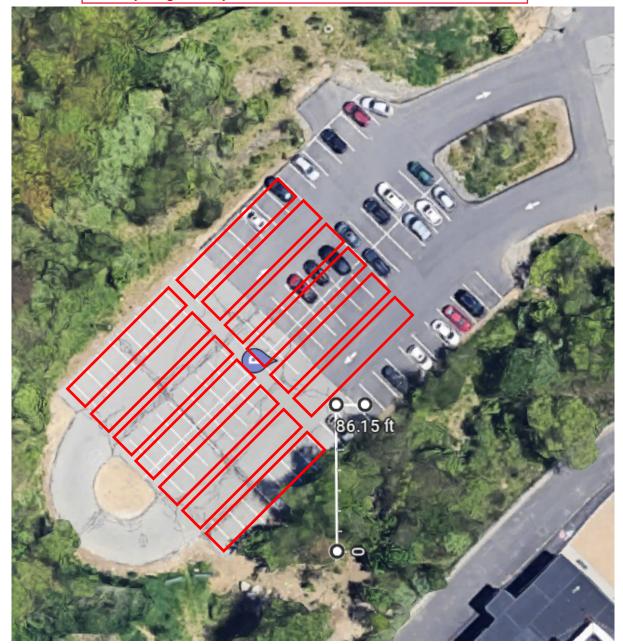

The modular project proceeds forward with continued coordination with Triumph Modular. The modular units remain on schedule and are expected to be delivered in late May and June. Consigli Construction has been selected as the Construction Manager ("CM") to manage the Modular Project. Programming continues for the Middle School Projects. The enabling sitework mobilization begins May 1<sup>st</sup>, with temporary fencing and survey controls being established. Consigli and the project team have continued their weekly communication with Eversource regarding power coordination for the various modular sites, which remains a critical path element to the modular projects.

#### Next 30 days:

- Issue Middle Schools RFQ and proceed to RFP.
- Issue Beech Elementary School RFQ and proceed to RFP.
- Execute GMP Consigli
- Begin sitework.
- Install utility connections.
- Continue coordination between Consigli / Triumph
  - o Receive Modulars
  - o Confirm foundation/bearing plate installation schedule.