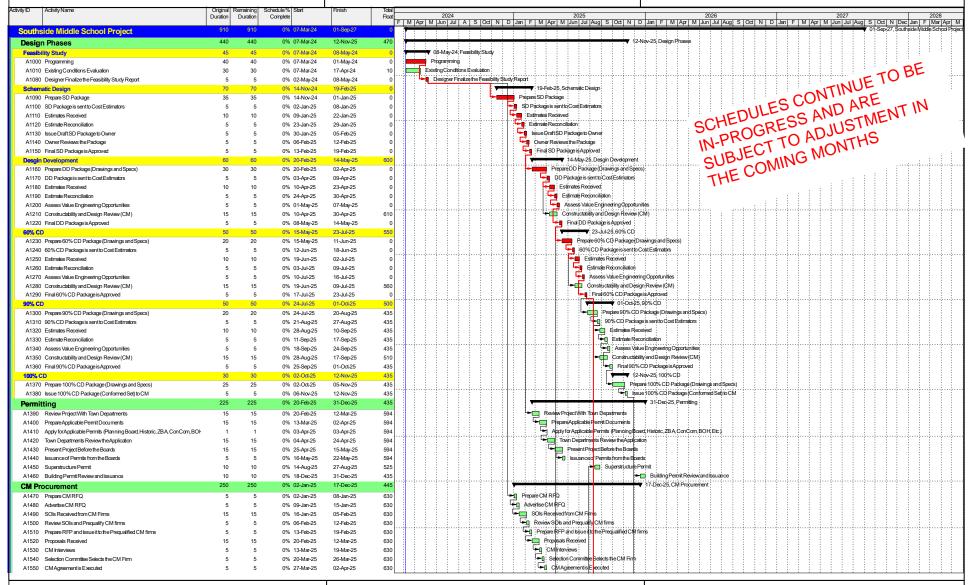

#### VI. PROJECT SCHEDULE

LeftField has been developing the existing schedule. LeftField has transferred the received schedule into a LeftField formatted schedule. A summary of all six project schedules 'rolled up' and individual project schedules can be found in Attachment C of this report. Please note that the individual schedules and overall 'rolled up' schedule remains a work in progress. LeftField will be amending the individual project schedules based on a more thorough review of each individual project and anticipated scope. Based on the initial review, the CM procurement for the Middle Schools has commenced.

Programming for the Middle Schools and Beech has continued throughout April.

As Consigli continues coordinating the modular projects and receives subcontractor feedback and award of sitework scope, a refined detailed schedule will follow.