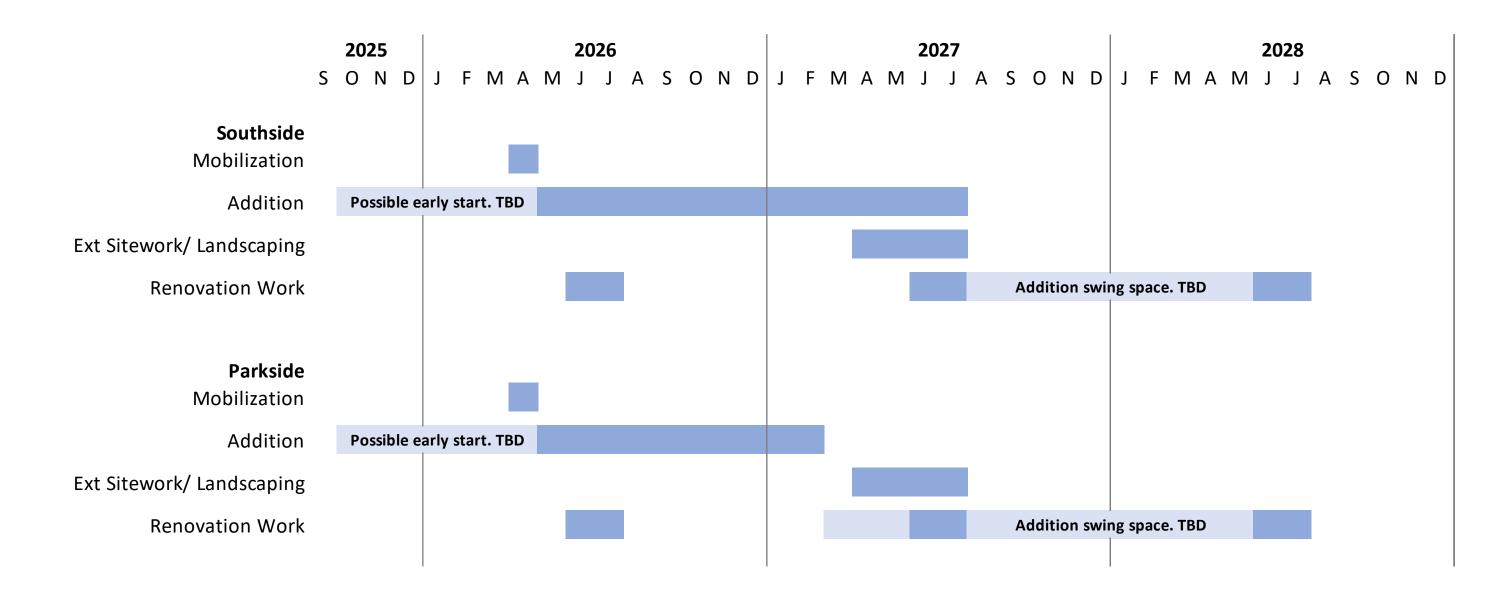

### **Priority 1 Projects | Update Summary**

| <b>Priority One</b> | Project Phase |        |             |         |              |          |  |  |  |
|---------------------|---------------|--------|-------------|---------|--------------|----------|--|--|--|
| Projects            | Programming   | Design | CM Procured | Bidding | Construction | Closeout |  |  |  |
| Modulars            | 100%          | 100%   | 100%        | 100%    | 100%         | 90%      |  |  |  |
| Beech               | 90%           | 20%    | 98%         | 0%      | 0%           | 0%       |  |  |  |
| McLaughlin          | 100%          | 95%    | 100%        | 25%     | 0%           | 0%       |  |  |  |
| Hillside            | 100%          | 95%    | 100%        | 25%     | 0%           | 0%       |  |  |  |
| Parkside            | 85%           | 25%    | 100%        | 0%      | 0%           | 0%       |  |  |  |
| Southside           | 85%           | 25%    | 100%        | 0%      | 0%           | 0%       |  |  |  |