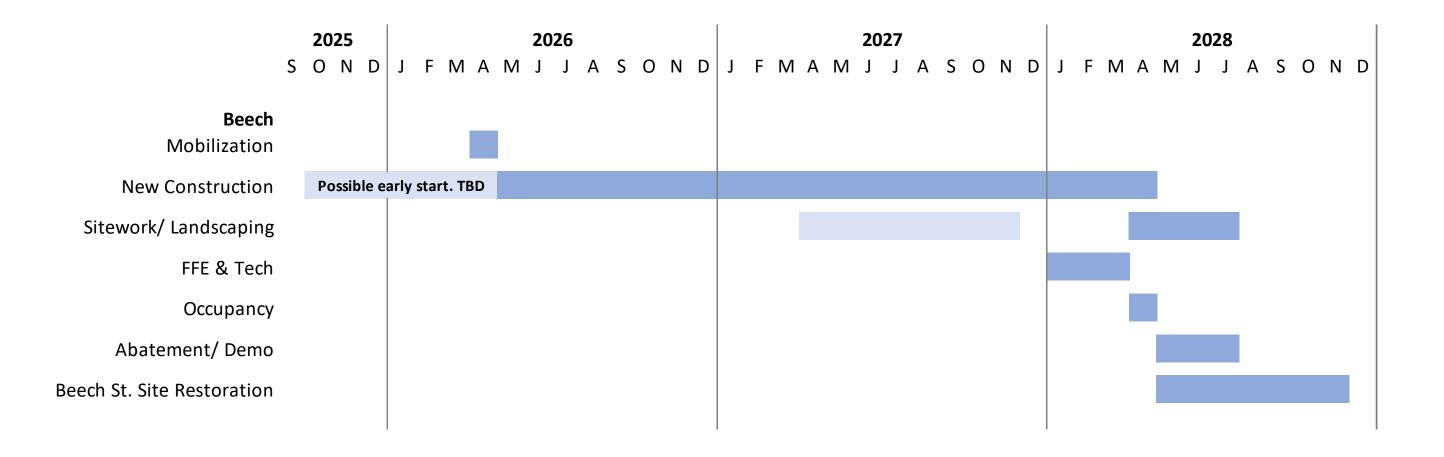

# Ongoing Activities and/ or Completed Activities within the last 30 days

- Continued pre-construction meetings for Group 1
- Continued development of logistics for the G1 projects
- Continued development of the Project schedules
- Programming meetings for Southside and Parkside
- Continued development of P1 website
- Continued communication with all stakeholders
- Execute amendment 1 for Group 1 projects
- Estimate 75% Group 1 projects and reconcile estimate
- Bid early release packages for Group 1 projects (Sitework, steel, concrete, and windows)
- Beech Project workplan development
- Procurement of Beech survey
- Initial re-design for Beech Street based on assumptions of final survey
- Continued communication with all stakeholders

### **Priority 1 Projects | Update Summary**

| <b>Priority One</b> | Project Phase |        |             |         |              |          |  |  |  |
|---------------------|---------------|--------|-------------|---------|--------------|----------|--|--|--|
| Projects            | Programming   | Design | CM Procured | Bidding | Construction | Closeout |  |  |  |
| Modulars            | 100%          | 100%   | 100%        | 100%    | 100%         | 90%      |  |  |  |
| Beech               | 90%           | 20%    | 98%         | 0%      | 0%           | 0%       |  |  |  |
| McLaughlin          | 100%          | 95%    | 100%        | 25%     | 0%           | 0%       |  |  |  |
| Hillside            | 100%          | 95%    | 100%        | 25%     | 0%           | 0%       |  |  |  |
| Parkside            | 85%           | 25%    | 100%        | 0%      | 0%           | 0%       |  |  |  |
| Southside           | 85%           | 25%    | 100%        | 0%      | 0%           | 0%       |  |  |  |