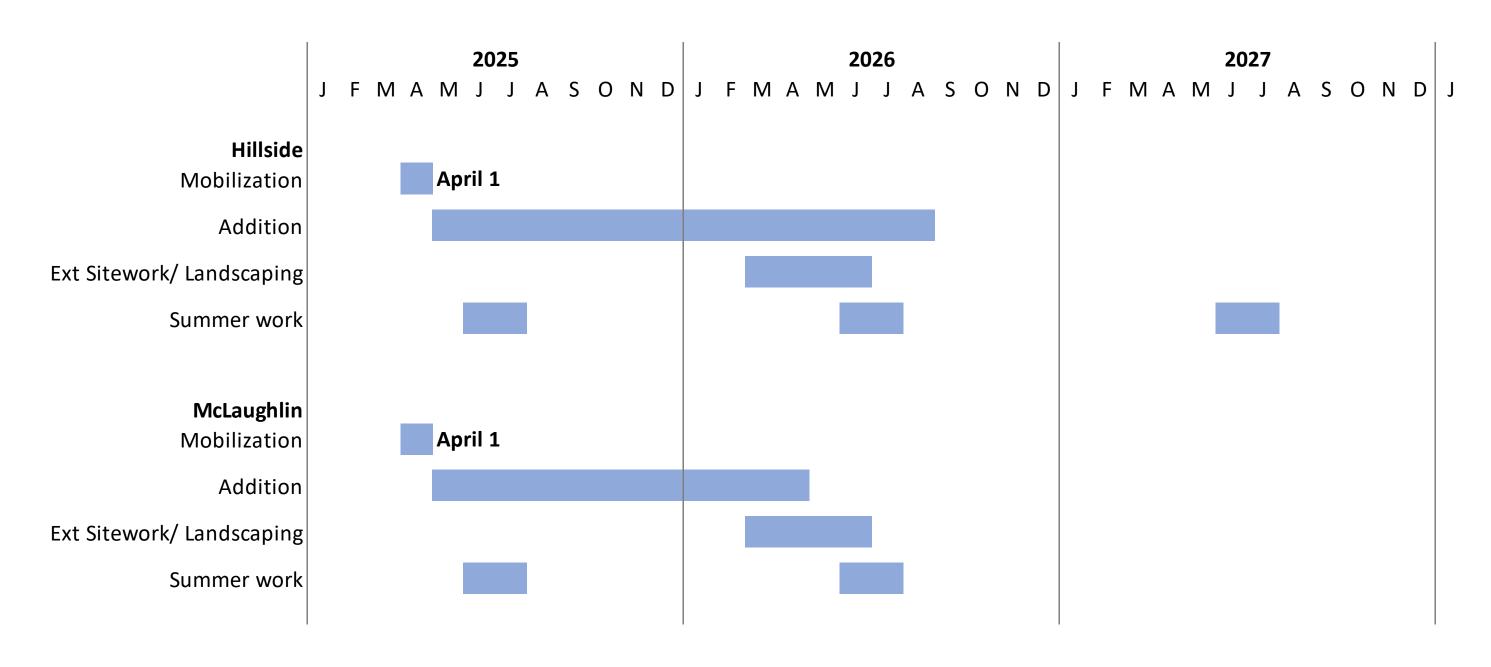

#### **30-Day Look-Ahead**

- Continued Modular HVAC corrective work
- Continued pre-construction mtgs for Group 1 and Group 2 projects
- Exploratory of domestic water lines protection system at Hillside and McLaughlin
- Awards for early G1 scope; Steel, Concrete, Windows, Sitework
- Continued development of the various Project schedules
- Continued progress of construction document phase for G1 projects
- Continued Programming meetings for Southside and Parkside
- Launch of the P1 website
- Procurement of material testing services
- Beech Project workplan development
- Group 1 Mobilization for April 1 +/-
- Continued communication with all stakeholders

### **Priority 1 Projects | Update Summary**

| <b>Priority One</b> | Project Phase |        |             |         |              |          |  |  |  |
|---------------------|---------------|--------|-------------|---------|--------------|----------|--|--|--|
| Projects            | Programming   | Design | CM Procured | Bidding | Construction | Closeout |  |  |  |
| Modulars            | 100%          | 100%   | 100%        | 100%    | 100%         | 90%      |  |  |  |
| Beech               | 90%           | 20%    | 98%         | 0%      | 0%           | 0%       |  |  |  |
| McLaughlin          | 100%          | 95%    | 100%        | 25%     | 0%           | 0%       |  |  |  |
| Hillside            | 100%          | 95%    | 100%        | 25%     | 0%           | 0%       |  |  |  |
| Parkside            | 85%           | 25%    | 100%        | 0%      | 0%           | 0%       |  |  |  |
| Southside           | 85%           | 25%    | 100%        | 0%      | 0%           | 0%       |  |  |  |