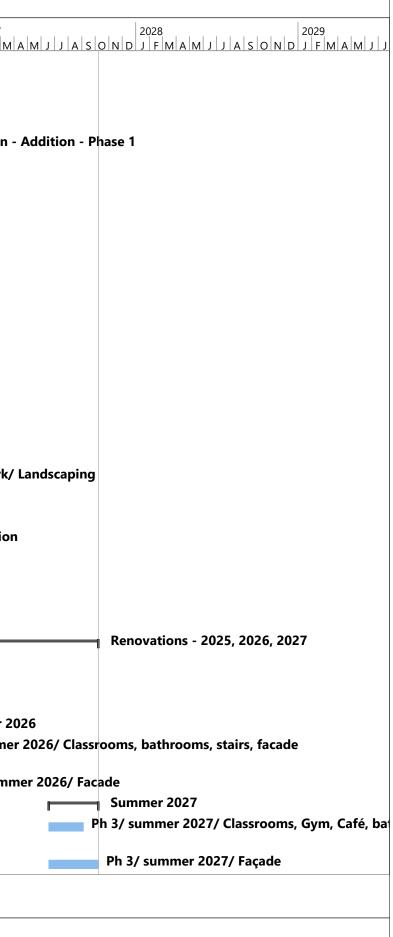

| 80 days  | Fri 6/19/26  | Thu 10/8/26   | Ph 2/ sumn                                                                    |
| 108 | <b>-</b> > | 0%       | Summer 2027                                                    | 80 days  |              | Thu 10/7/27   |                                                                               |
| 109 | <b>-</b> > | 0%       | Ph 3/ summer 2027/ Classrooms,<br>Gym, Café, bathrooms, stairs | -        | Fri 6/18/27  |               |                                                                               |
| 110 | <b>-</b> 3 | 0%       | Ph 3/ summer 2027/ Façade                                      | 80 days  | Fri 6/18/27  | Thu 10/7/27   |                                                                               |



|    | Task       | %<br>e Complete |                                                  | uration Sta     | art           | Finish          | Predecessors | 2024 2025 2026 2027<br>J F M A M J J A S O N D J F M A M J J A S O N D J F M A M J J A S O N D J F M A M J J A S O N D J F M A M J J A S |
|----|------------|-----------------|--------------------------------------------------|-----------------|---------------|-----------------|--------------|------------------------------------------------------------------------------------------------------------------------------------------|
| 1  |            | <b>76%</b>      |                                                  | 38 days W       | ed 3/6/24     | Wed 4/16/2      | 5            |