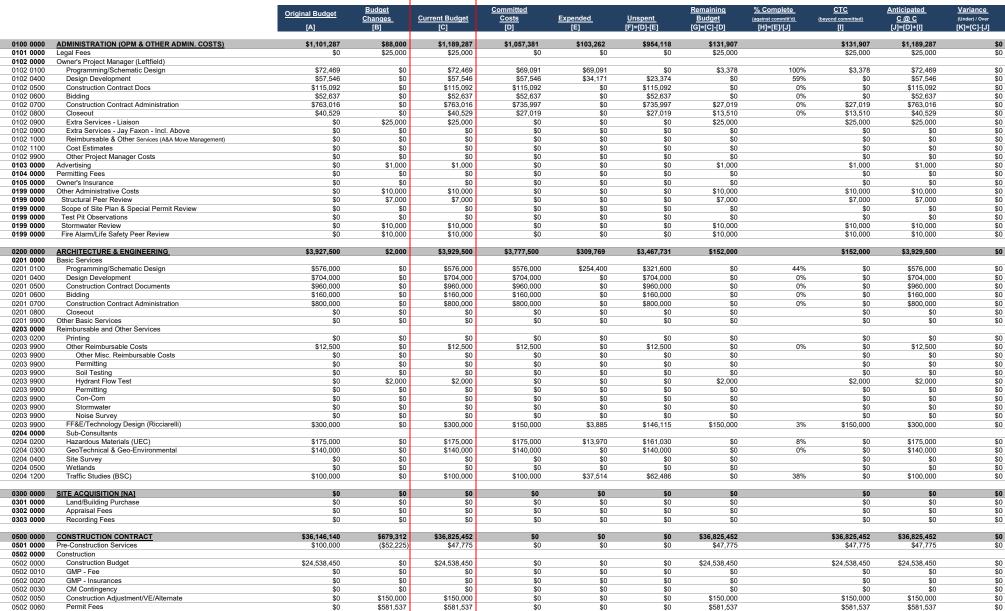

### V. PROJECT BUDGET & INVOICING

LeftField has been forwarded the \$306M budget, which was previously established before LeftField's engagement. LeftField has developed and implemented the 306million-dollar budget into a LeftField formatted standard. A summary of all six projects and individual project budgets can be found in Attachment A of this report. <u>Please note</u> that this budget remains a work in progress. LeftField will be amending the budget based on a more thorough review of existing allocated project costs and anticipated project cost reallocations based on an individual budget line-item analysis.

### VII. ATTACHMENTS

•

•

- Attachment A LeftField Budget [subject to further review & modifications]
  - Attachment B Not Available at the time of report issuance
  - Attachment C LeftField Schedule [subject to further review & modifications]