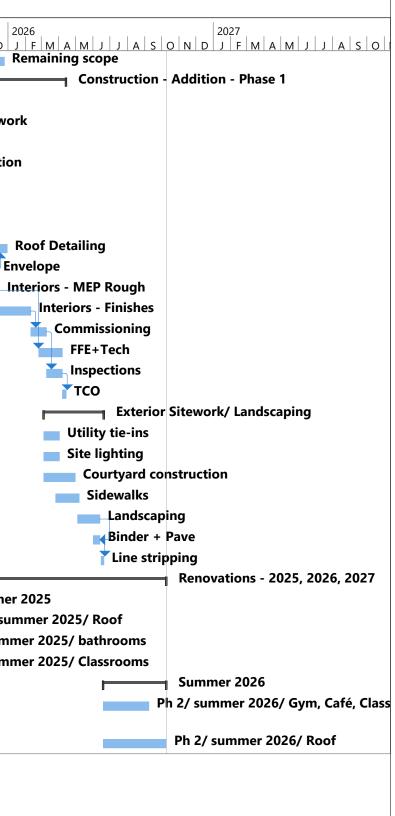

| 70 days      |             | 5Tue 9/23/25  |               |
| 102 | <b>-</b>    | 0%              | Ph 2/ summer 2025/ bathrooms                | 53 days      | Wed 6/18/2  |               |               |
| 103 | <b>_</b>    | 0%              |                                             |              | Wed 6/18/2  |               |               |
| 104 | <b>-</b>    | 0%              | Summer 2026                                 | 80 days      |             | Thu 10/8/26   | <b>i</b>      |
| 105 |             | 0%              | Ph 2/ summer 2026/ Gym, Café,<br>Classrooms | 57 days      |             | Mon 9/7/26    |               |
| 106 | <b>-</b> ,  | 0%              | Ph 2/ summer 2026/ Roof                     | 80 days      | Fri 6/19/26 | Thu 10/8/26   |               |



|    |           |              |                                                   | 1        | 1            | 1            | PARKSIDE                                                                                                       |
|----|-----------|--------------|---------------------------------------------------|----------|--------------|--------------|----------------------------------------------------------------------------------------------------------------|
| )  | %<br>Comp | Task<br>Mode | Task Name                                         | Duration | Start        | Finish       | 2024 2025 2026 2027<br>J F M A M J J A S O N D J F M A M J J A S O N D J F M A M J J A S O N D J F M A M J J A |
| 1  | 30%       | <b>-</b> >   | Design Phases