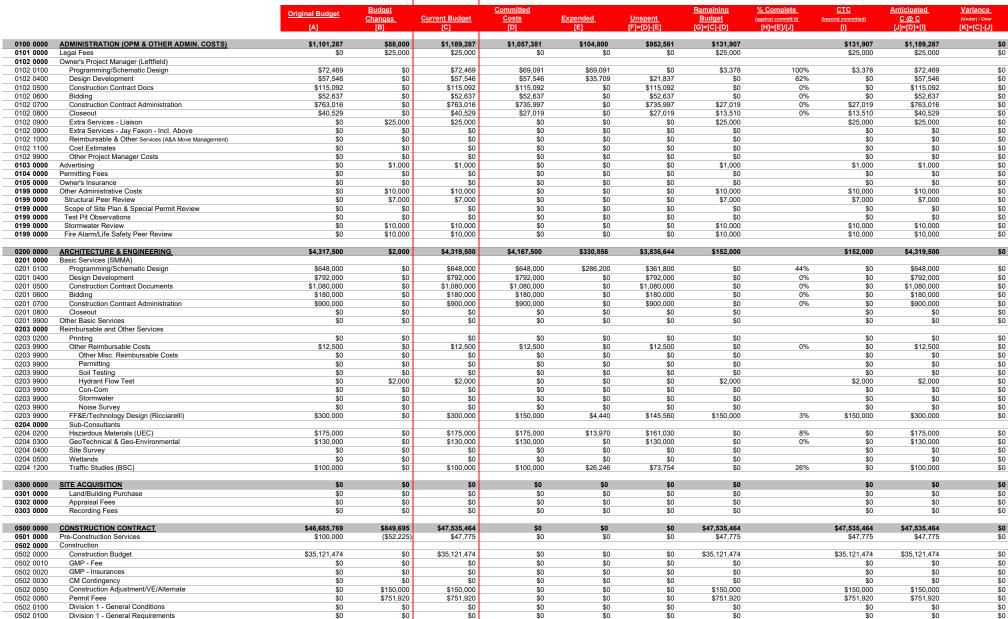

### V. PROJECT BUDGET & INVOICING

LeftField has been forwarded the \$306M budget, which was previously established before LeftField's engagement. LeftField has developed and implemented the 306million-dollar budget into a LeftField formatted standard. A summary of all six projects and individual project budgets can be found in Attachment A of this report. <u>Please note</u> that this budget remains a work in progress. LeftField will be amending the budget based on a more thorough review of existing allocated project costs and anticipated project cost reallocations based on an individual budget line-item analysis.