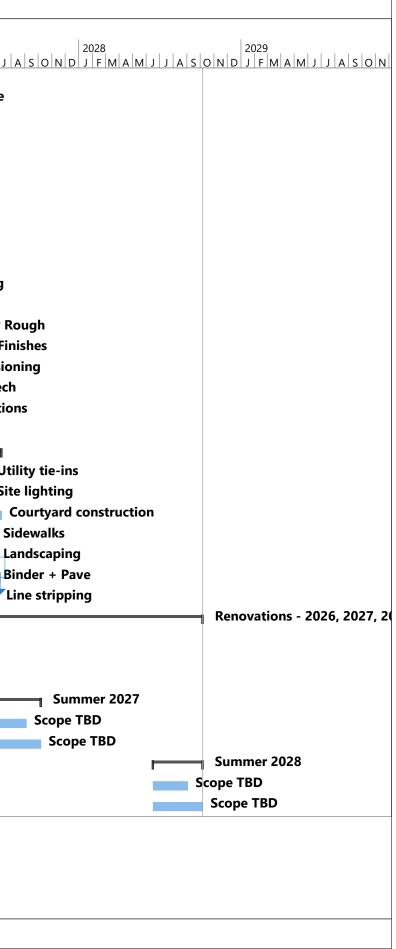

|
| 99  | 0%        | <b>-</b> 3    | Summer 2028                       | 80 days  | Fri 6/16/28         | Thu 10/5/28  |                                                                                                                 |
| 100 | 0%        | ÷             | Scope TBD                         | -        | Fri 6/16/28         | Fri 9/1/28   |                                                                                                                 |
| 101 | 0%        | <b>-</b> ,    | Scope TBD                         | -        | Fri 6/16/28         | Thu 10/5/28  |                                                                                                                 |



| )  | %   |            | Task Name                                         | Duration | Start        | Finish       |                                                                                                                                                                                                    |
|----|-----|------------|---------------------------------------------------|----------|--------------|--------------|----------------------------------------------------------------------------------------------------------------------------------------------------------------------------------------------------|
|    | Com | pMode      |                                                   |          |              |              | 2024 2025 2026 2027 2028 2029<br>J F M A M J J