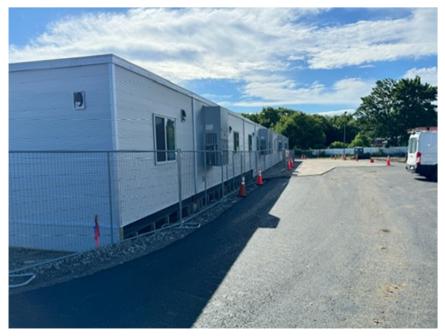

## **PROGRESS PICS**

### **Activities completed within the last 30-days**

- Consigli Amendment/GMP executed
- Continued development and refinement of the Hillside & McLaughlin Schedules
- Continued programming for the Middle • schools and Beech Elementary
- Utility infrastructure at the modular sites  $\bullet$
- Continued site coordination between Consigli • and Triumph
- Continued coordination with Eversource for Modular power requirements
- Gas relocations completed at Parkside & Southside
- Continued move planning and coordination
- Continued communication with staff and the • community
- **Beech Elementary and Middle School** • Procurement
- Modular delivery and setting [95% complete]

### Bee<u>ch</u>

- Receive & set • Modulars
- Complete U/G ٠ electrical
- Sewer work and ٠ water line installed
- MEP, FA, PA ongoing ۲

McDonough:

- U/G electrical work •
- Retaining wall started •
- Basketball hoops ٠ relocated
- Modulars delivered & • set
- Utility work complete ٠
- Prep expanded ٠ parking for paving work
- MEP, FA, PA work • ongoing