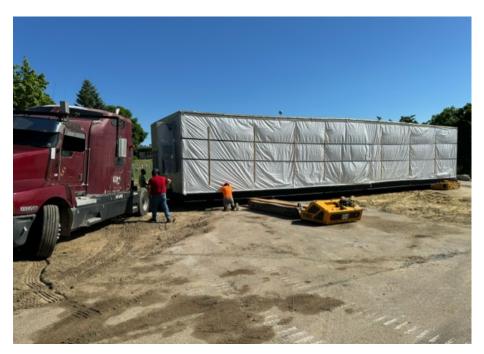

## **PROGRESS PICS**

### **Activities completed within the last 30-days**

- Consigli Amendment/GMP executed
- Continued development and refinement of the Hillside & McLaughlin Schedules
- Continued programming for the Middle • schools and Beech Elementary
- Utility infrastructure at the modular sites  $\bullet$
- Continued site coordination between Consigli • and Triumph
- Continued coordination with Eversource for Modular power requirements
- Gas relocations completed at Parkside & Southside
- Continued move planning and coordination
- Continued communication with staff and the • community
- **Beech Elementary and Middle School** • Procurement
- Modular delivery and setting [95% complete]

## **Modulars Summary Update**

|            |                                | Project Phase                      |                                |                      |                                            |                     |                     |                                                         |                                                    |          |  |  |  |  |
|------------|--------------------------------|------------------------------------|--------------------------------|----------------------|--------------------------------------------|---------------------|---------------------|---------------------------------------------------------|----------------------------------------------------|----------|--|--|--|--|
| Modulars   | Modular<br>Units<br>Fabricated | Modular<br>Units<br>Infrastructure | Modulars<br>Units<br>Delivered | Modular<br>Units Set | Modular Unit<br>MEP, FA, PA<br>Connections | General<br>Sitework | Eversource<br>Power | FA, Security,<br>Certificate of<br>Occupancy<br>Testing | Modular<br>Furniture,<br>Equipment &<br>Technology | Closeout |  |  |  |  |
| Beech      | 100%                           | 100%                               | 100%                           | 100%                 | 50%                                        | 85%                 | 80%                 | 0%                                                      | 25%                                                | 0%       |  |  |  |  |
| McDonough  | 100%                           | 100%                               | 100%                           | 100%                 | 35%                                        | 70%                 | 60%                 | 0%                                                      | 25%                                                | 0%       |  |  |  |  |
| McLaughlin | 100%                           | 100%                               | 100%                           | 100%                 | 50%                                        | 85%                 | 60%                 | 0%                                                      | 25%                                                | 0%       |  |  |  |  |
| Hillside   | 100%                           | 50%                                | 0%                             | 0%                   | 0%                                         | 50%                 | 20%                 | 0%                                                      | 25%                                                | 0%       |  |  |  |  |
| Parkside   | 100%                           | 100%                               | 100%                           | 0%                   | 0%                                         | 50%                 | 20%                 | 0%                                                      | 25%                                                | 0%       |  |  |  |  |
| Southside  | 100%                           | 100%                               | 100%                           | 100%                 | 0%                                         | 50%                 | 20%                 | 0%                                                      | 25%                                                | 0%       |  |  |  |  |