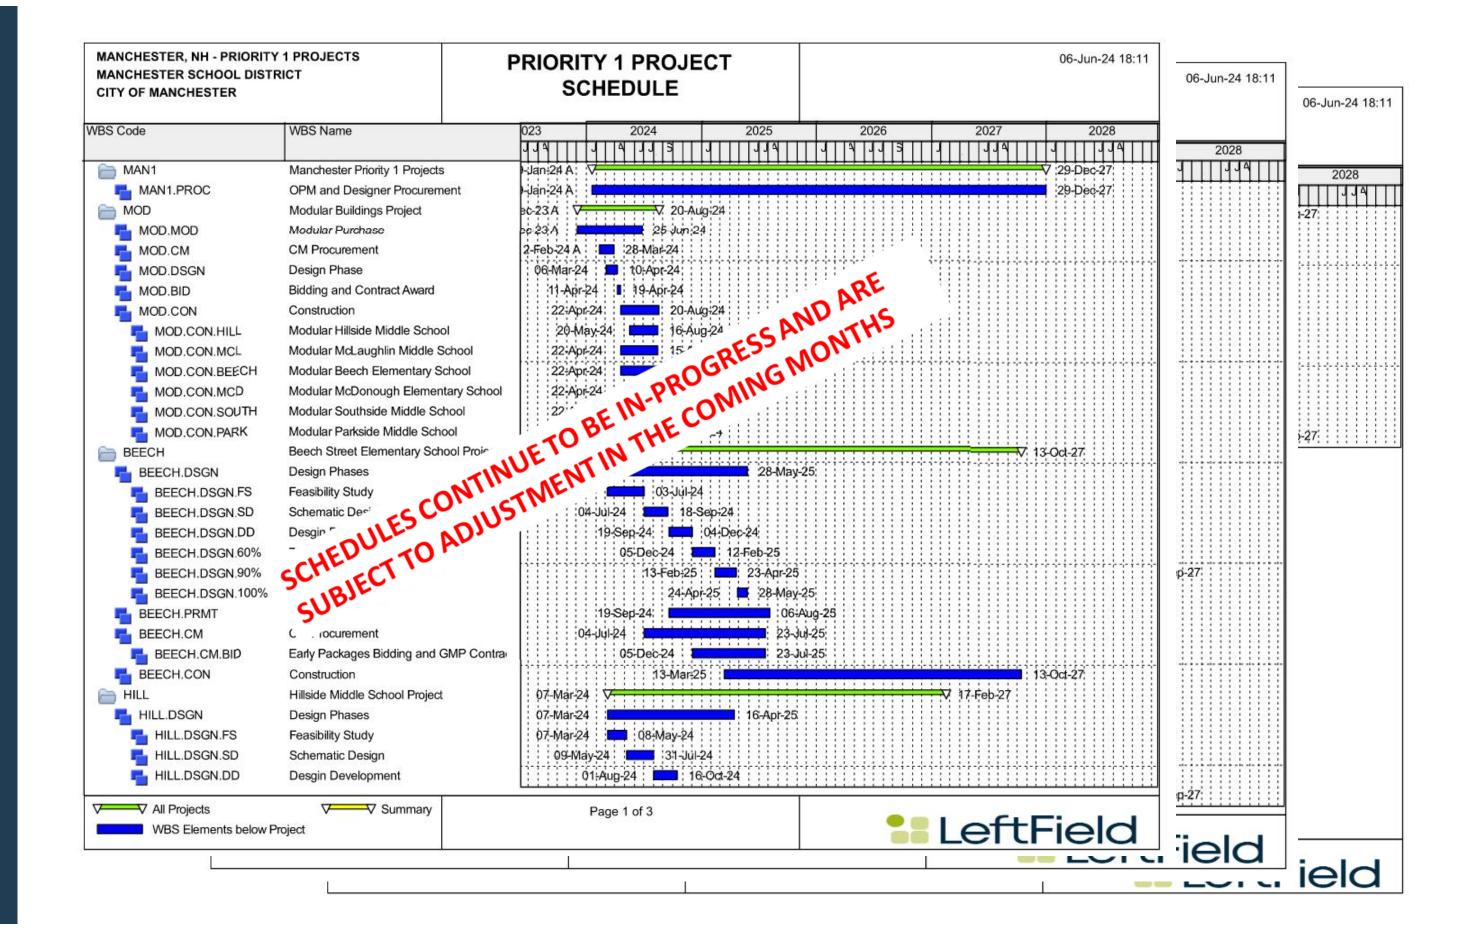

## **Priority 1 Projects | Update Summary**

| Priority One | Project Phase |        |             |         |              |          |  |  |  |  |  |
|--------------|---------------|--------|-------------|---------|--------------|----------|--|--|--|--|--|
| Projects     | Programming   | Design | CM Procured | Bidding | Construction | Closeout |  |  |  |  |  |
| Modulars     | 100%          | 100%   | 100%        | 100%    | 30%          | 0%       |  |  |  |  |  |
| Beech        | 85%           | 20%    | 30%         | 0%      | 0%           | 0%       |  |  |  |  |  |
| McLaughlin   | 95%           | 40%    | 40%         | 0%      | 0%           | 0%       |  |  |  |  |  |
| Hillside     | 95%           | 40%    | 40%         | 0%      | 0%           | 0%       |  |  |  |  |  |
| Parkside     | 85%           | 25%    | 40%         | 0%      | 0%           | 0%       |  |  |  |  |  |
| Southside    | 50%           | 25%    | 40%         | 0%      | 0%           | 0%       |  |  |  |  |  |