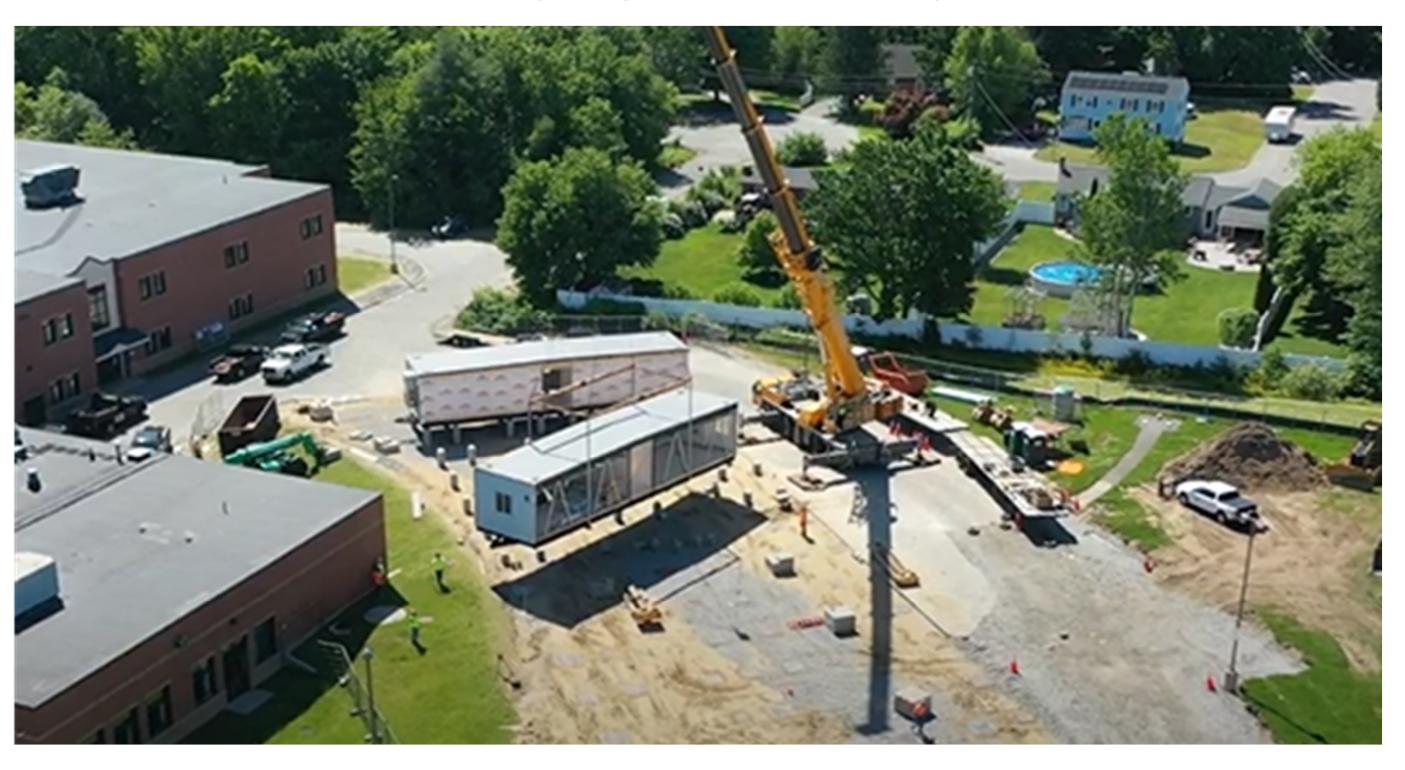

btotal Modular Invoices                                | \$2,205,627.18 |
|                      |           |              | Subtotal Hillside Middle School Invoices                 | \$104,521.65   |
|                      |           |              | Subtotal McLaughlin Middle School Invoices               | \$81,706.65    |
|                      |           |              | Subtotal Parkside Middle School Invoices                 | \$30,002.85    |
|                      |           |              | Subtotal Beech Street Invoices                           | \$155,157.29   |

\$32,320.35

\$2,609,335.97

Subtotal Southside Middle School Invoices

Total of Invoices Submitted





# June 2<sup>nd</sup> | Progress Pics – McLaughlin





# June 2<sup>nd</sup> | Progress Pics – McLaughlin





# THANK YOU!

# QUESTIONS & ANSWERS