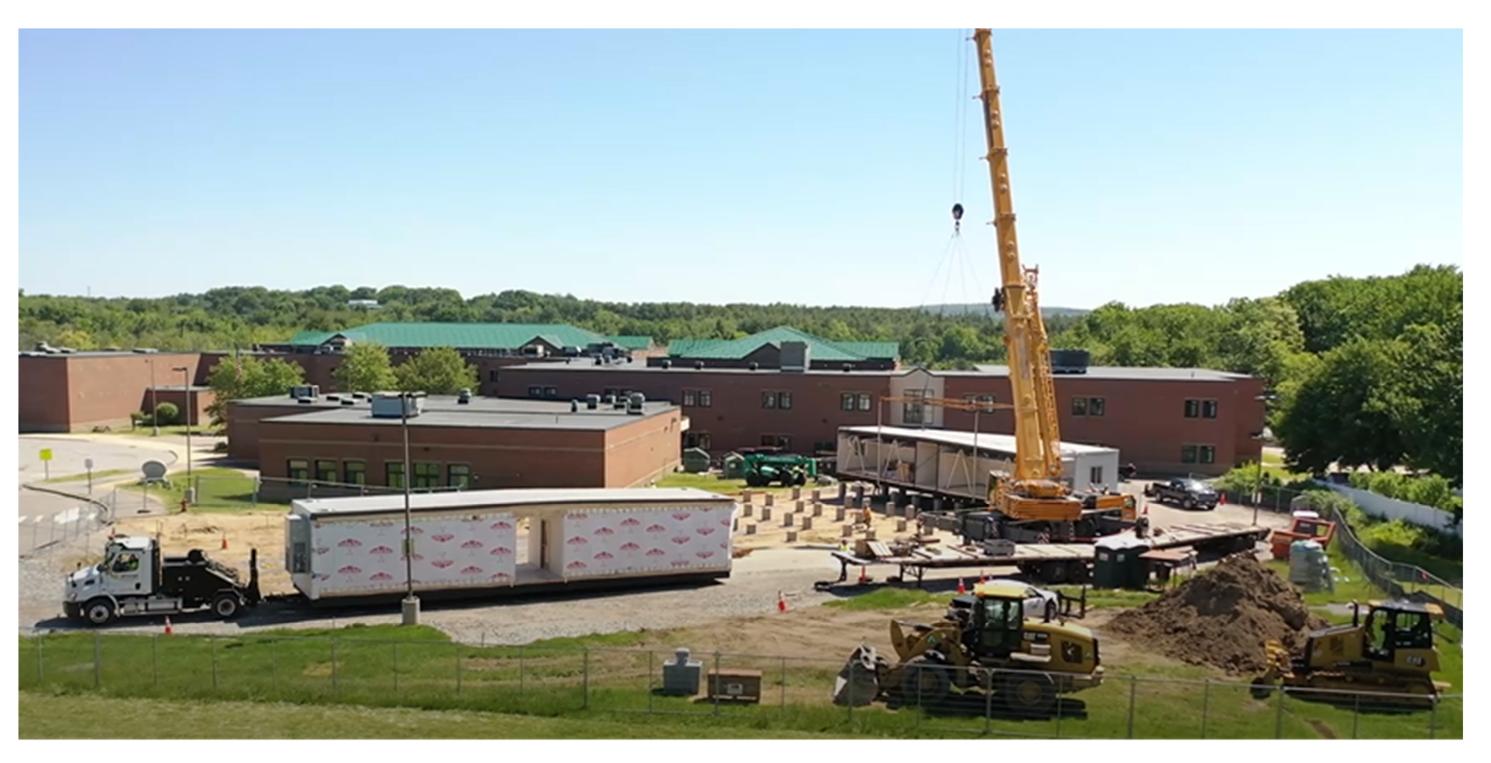

|
|                      |           |              | Subtotal Modular Invoices                                | \$2,205,627.18 |
|                      |           |              | Subtotal Hillside Middle School Invoices                 | \$104,521.65   |
|                      |           |              | Subtotal McLaughlin Middle School Invoices               | \$81,706.65    |
|                      |           |              | Subtotal Parkside Middle School Invoices                 | \$30,002.85    |
|                      |           |              | Subtotal Beech Street Invoices                           | \$155,157.29   |

\$32,320.35

\$2,609,335.97

Subtotal Southside Middle School Invoices

Total of Invoices Submitted





# June 2<sup>nd</sup> | Progress Pics – McLaughlin





# June 2<sup>nd</sup> | Progress Pics – McLaughlin





# THANK YOU!

# QUESTIONS & ANSWERS