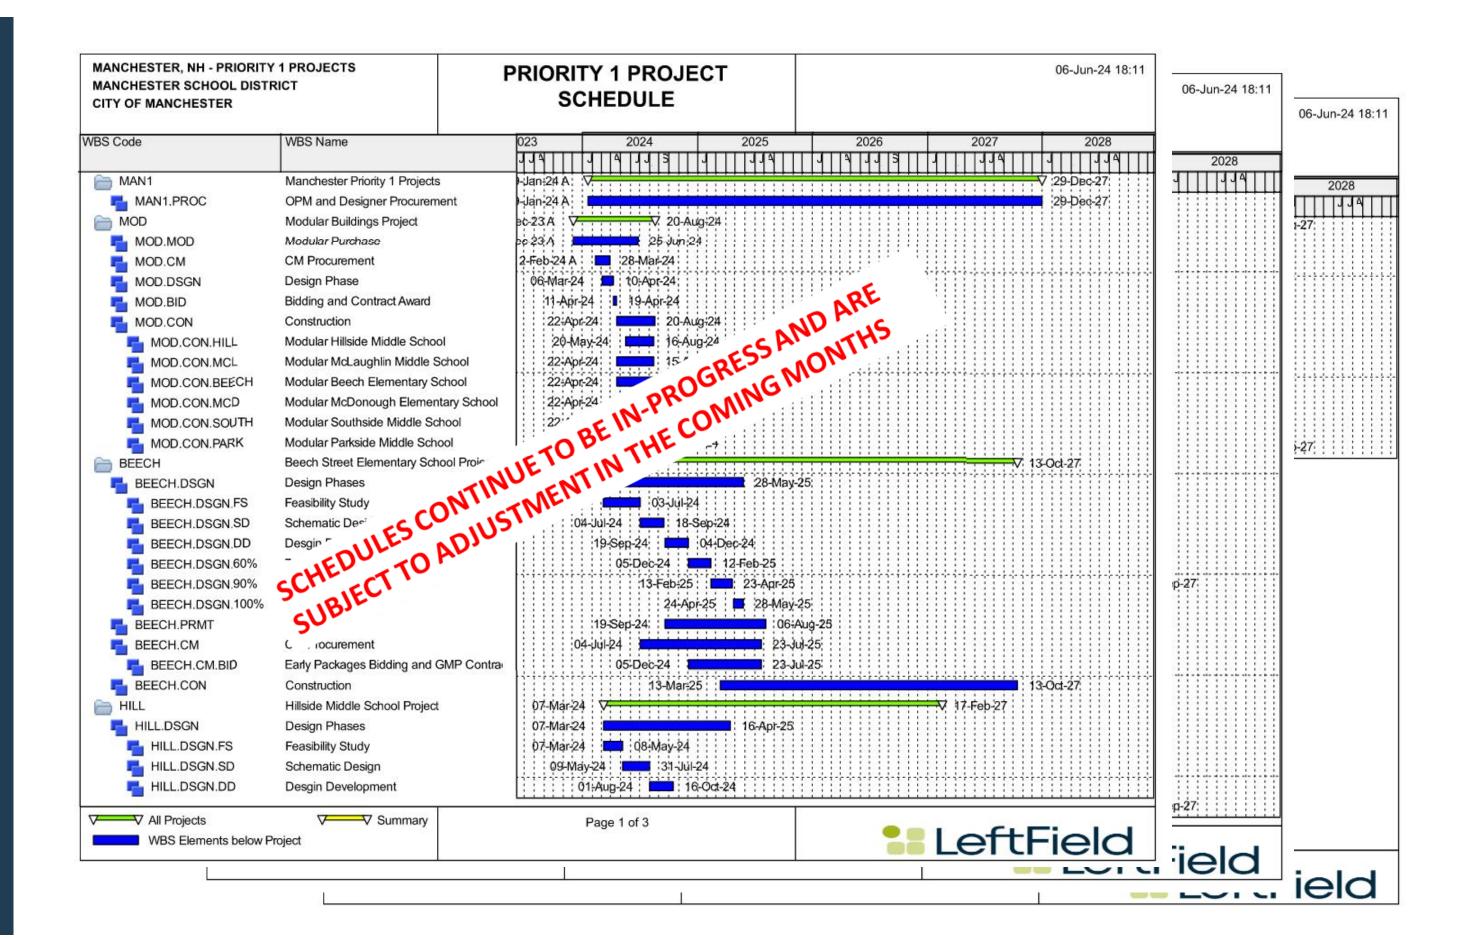

nsigli Construction :                  | \$1,185,343.51 |
|                      |           |              | Subtotal Modular Invoices                                | \$2,205,627.18 |
|                      |           |              | Subtotal Hillside Middle School Invoices                 | \$104,521.65   |
|                      |           |              | Subtotal McLaughlin Middle School Invoices               | \$81,706.65    |
|                      |           |              | Subtotal Parkside Middle School Invoices                 | \$30,002.85    |
|                      |           |              | Subtotal Beech Street Invoices                           | \$155,157.29   |

\$32,320.35

\$2,609,335.97

Subtotal Southside Middle School Invoices

Total of Invoices Submitted





# June 2<sup>nd</sup> | Progress Pics – McLaughlin





# June 2<sup>nd</sup> | Progress Pics – McLaughlin





# THANK YOU!

# QUESTIONS & ANSWERS