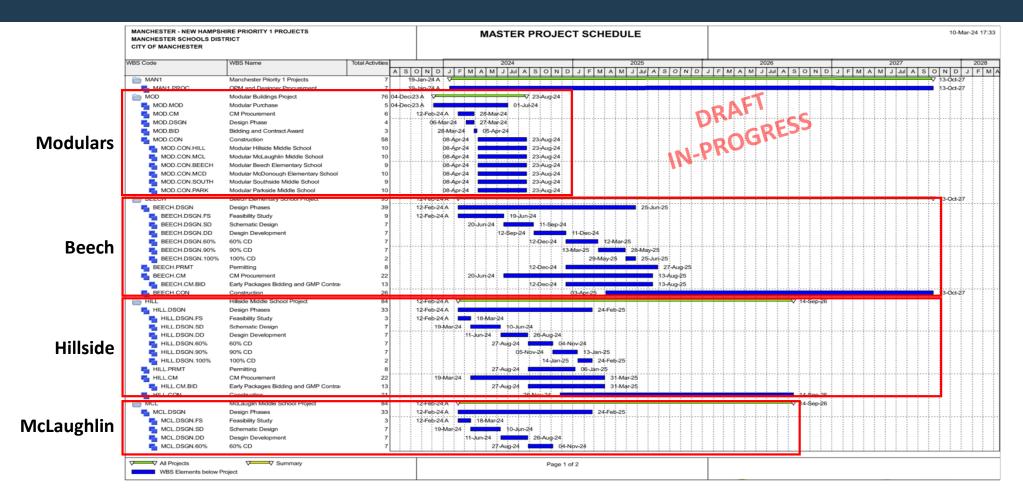

## PROJECT STATUS 30-DAY PROGRESS | 30-DAY LOOK-AHEAD

### Activities completed/ ongoing within the last 30-days

- Triumph Modular awarded scope for the Modular classrooms.
- Owners Project Manager [OPM] proposals received, interviews conducted, OPM selection and award.
- Issuance of the Construction Management [CM] Request For Proposal [RFP] for the Modulars at 6 locations.
- Continued development of the sitework construction package for the Modular work
- Continued development of middle school programming with the district
- Communication with Wilson staff and families regarding the transition to Beech and McDonough.
- District is finalizing transitions of Wilson students to Beech and McDonough.
- Modular shop drawings/ submittals and review is ongoing.

### **30-Day Look-Ahead**

- CM proposals scheduled to be received on the 3-13; interviews scheduled for 3-14; selection and award to follow.
- Continued middle school programming.
- Continued development of sitework package for the Modulars, procurement of sitework contractor[s].
- Permitting review for Beech, Hillside, and Parkside to continue.
- Finalization of Priority One budget and scheduled by LeftField.
- Continued communication with all stakeholders.