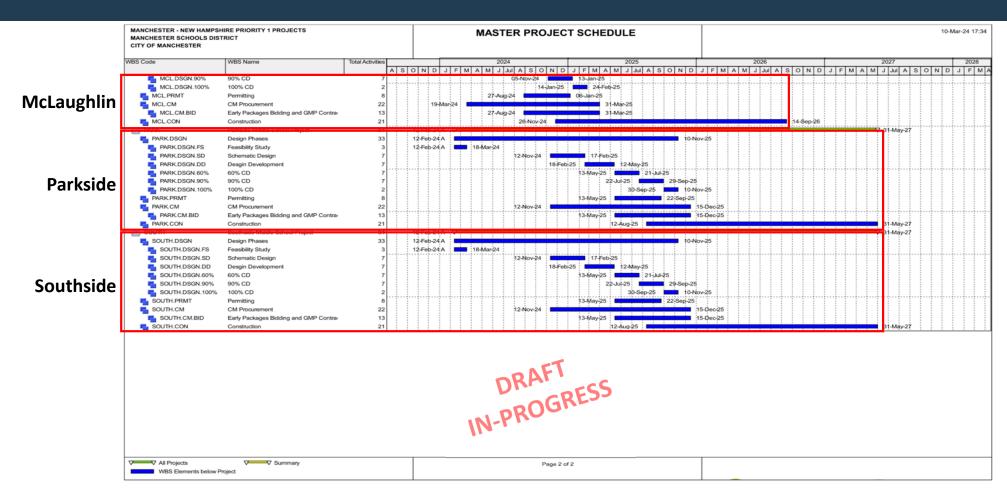

## PROJECT STATUS 30-DAY PROGRESS | 30-DAY LOOK-AHEAD

### Activities completed/ ongoing within the last 30-days

- Triumph Modular awarded scope for the Modular classrooms.
- Owners Project Manager [OPM] proposals received, interviews conducted, OPM selection and award.
- Issuance of the Construction Management [CM] Request For Proposal [RFP] for the Modulars at 6 locations.
- Continued development of the sitework construction package for the Modular work
- Continued development of middle school programming with the district
- Communication with Wilson staff and families regarding the transition to Beech and McDonough.
- District is finalizing transitions of Wilson students to Beech and McDonough.
- Modular shop drawings/ submittals and review is ongoing.

### **30-Day Look-Ahead**

- CM proposals scheduled to be received on the 3-13; interviews scheduled for 3-14; selection and award to follow.
- Continued middle school programming.
- Continued development of sitework package for the Modulars, procurement of sitework contractor[s].
- Permitting review for Beech, Hillside, and Parkside to continue.
- Finalization of Priority One budget and scheduled by LeftField.
- Continued communication with all stakeholders.