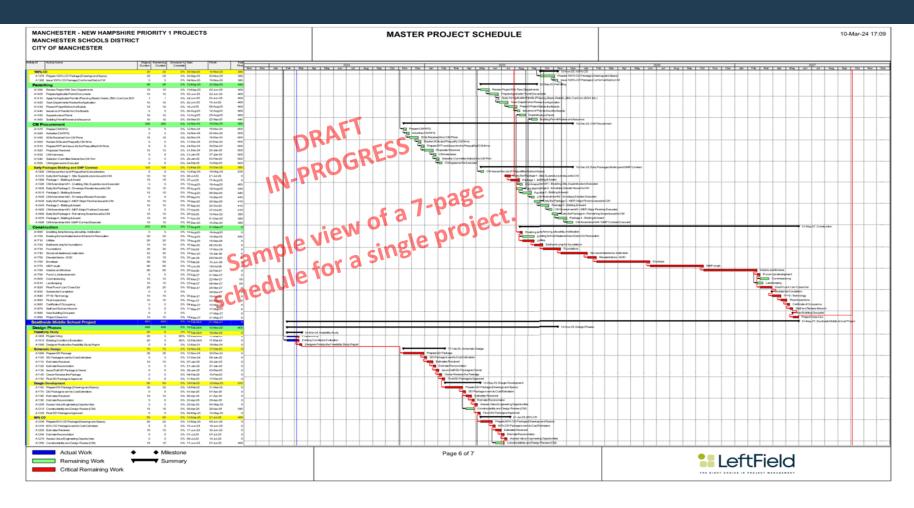

## PROJECT STATUS 30-DAY PROGRESS | 30-DAY LOOK-AHEAD

### Activities completed/ ongoing within the last 30-days

- Triumph Modular awarded scope for the Modular classrooms.
- Owners Project Manager [OPM] proposals received, interviews conducted, OPM selection and award.
- Issuance of the Construction Management [CM] Request For Proposal [RFP] for the Modulars at 6 locations.
- Continued development of the sitework construction package for the Modular work
- Continued development of middle school programming with the district
- Communication with Wilson staff and families regarding the transition to Beech and McDonough.
- District is finalizing transitions of Wilson students to Beech and McDonough.
- Modular shop drawings/ submittals and review is ongoing.

### **30-Day Look-Ahead**

- CM proposals scheduled to be received on the 3-13; interviews scheduled for 3-14; selection and award to follow.
- Continued middle school programming.
- Continued development of sitework package for the Modulars, procurement of sitework contractor[s].
- Permitting review for Beech, Hillside, and Parkside to continue.
- Finalization of Priority One budget and scheduled by LeftField.
- Continued communication with all stakeholders.